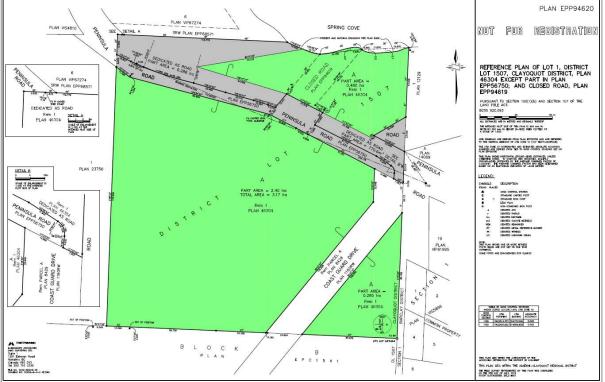

# It was moved by Councillor Kemps and seconded by Councillor Cole

THAT Council approve recommendations 1 and 2 of the report item, "Remembrance Day Road Closure" which state:

- 1. THAT Council supports the closure of Peninsula Road in front of the Army Navy & Air Force Veterans Club cenotaph at 1708 Peninsular Road on Monday, November 11, 2019, from 10:30 11:30 AM.
- 2. THAT Council direct Staff to follow-up with the Ministry of Transportation to obtain authorization for the road closure.