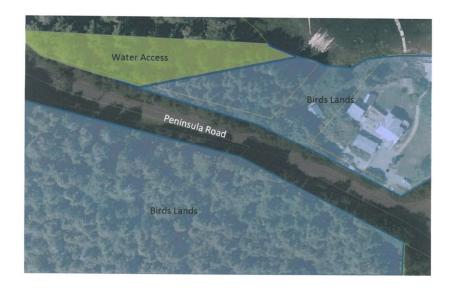

# It was moved by Councillor Kemps and seconded by Councillor Cole

THAT Council approve recommendations 1 and 2 of the report item, "Remembrance Day Road Closure" which state:

- 1. THAT Council supports the closure of Peninsula Road in front of the Army Navy & Air Force Veterans Club cenotaph at 1708 Peninsular Road on Monday, November 11, 2019, from 10:30 11:30 AM.
- 2. THAT Council direct Staff to follow-up with the Ministry of Transportation to obtain authorization for the road closure.