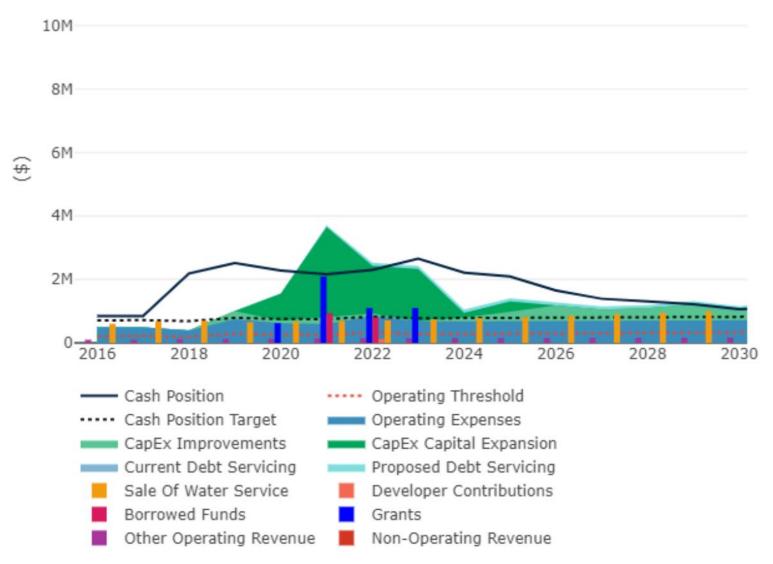

#### 2019-009

# It was moved by Councillor McEwen and seconded by Councillor Kemps

THAT Council approve recommendation 1 of the report item, "Zoning Bylaw Amendment for 2100 Peninsula Road" which states:

1. THAT District of Ucluelet Zoning Amendment Bylaw No. 1258, 2019, be given first and second reading and advanced to a public hearing.