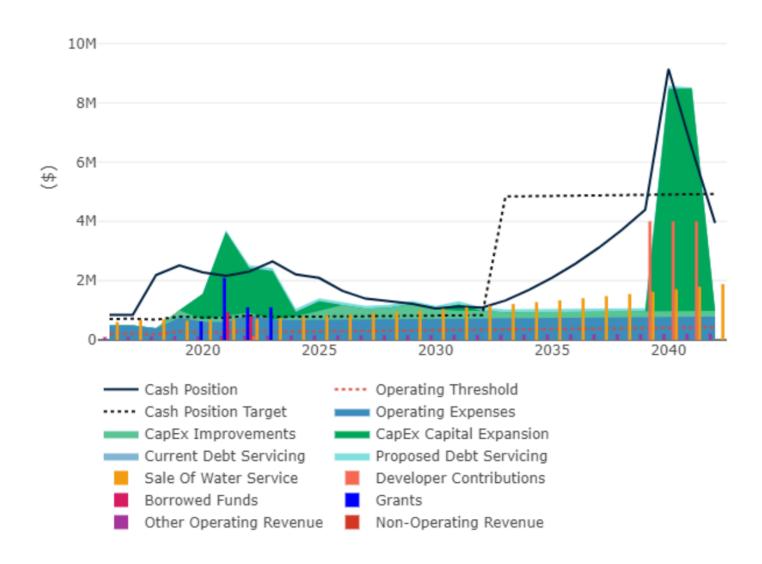

# It was moved by Councillor Kemps and seconded by Councillor Cole

THAT Council approve recommendations 1 and 2 of the report item, "Remembrance Day Road Closure" which state:

- 1. THAT Council supports the closure of Peninsula Road in front of the Army Navy & Air Force Veterans Club cenotaph at 1708 Peninsular Road on Monday, November 11, 2019, from 10:30 11:30 AM.
- 2. THAT Council direct Staff to follow-up with the Ministry of Transportation to obtain authorization for the road closure.

CARRIED.