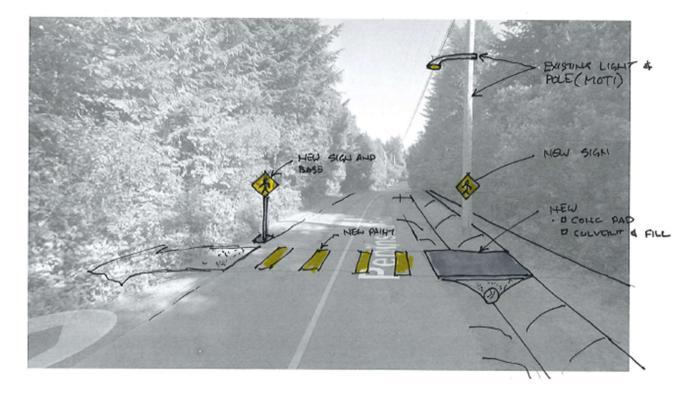

# It was moved by Councillor Kemps and seconded by Councillor Cole

THAT Council approve recommendations 1 and 2 of the report item, "Remembrance Day Road Closure" which state:

- 1. THAT Council supports the closure of Peninsula Road in front of the Army Navy & Air Force Veterans Club cenotaph at 1708 Peninsular Road on Monday, November 11, 2019, from 10:30 11:30 AM.
- 2. THAT Council direct Staff to follow-up with the Ministry of Transportation to obtain authorization for the road closure.