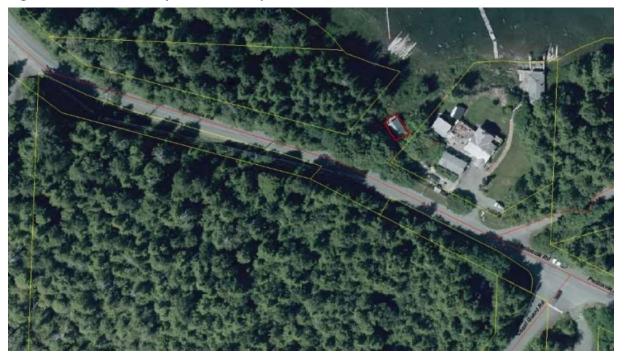

# It was moved by Councillor Kemps and seconded by Councillor Cole

THAT Council approve recommendations 1 and 2 of the report item, "Remembrance Day Road Closure" which state:

- 1. THAT Council supports the closure of Peninsula Road in front of the Army Navy & Air Force Veterans Club cenotaph at 1708 Peninsular Road on Monday, November 11, 2019, from 10:30 11:30 AM.
- 2. THAT Council direct Staff to follow-up with the Ministry of Transportation to obtain authorization for the road closure.