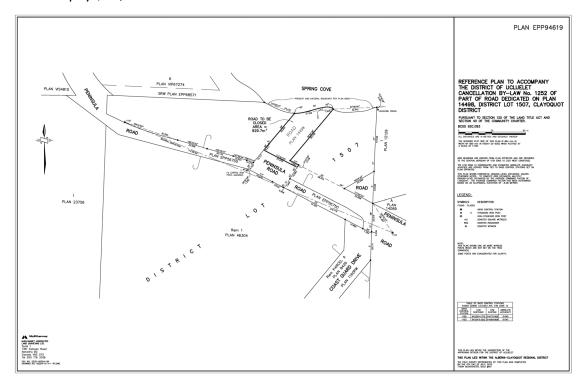

# It was moved by Councillor Kemps and seconded by Councillor Cole

THAT Council approve recommendations 1 and 2 of the report item, "Remembrance Day Road Closure" which state:

- 1. THAT Council supports the closure of Peninsula Road in front of the Army Navy & Air Force Veterans Club cenotaph at 1708 Peninsular Road on Monday, November 11, 2019, from 10:30 11:30 AM.
- 2. THAT Council direct Staff to follow-up with the Ministry of Transportation to obtain authorization for the road closure.