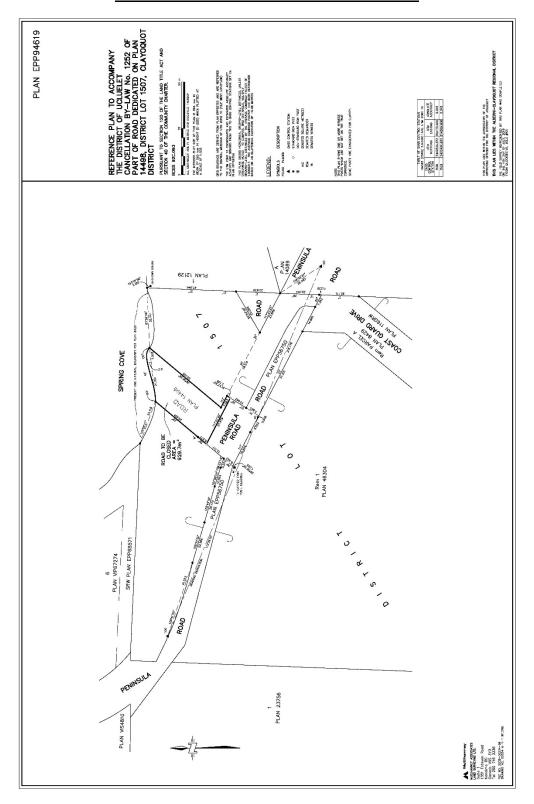

# It was moved by Councillor Kemps and seconded by Councillor Cole

THAT Council approve recommendations 1 and 2 of the report item, "Remembrance Day Road Closure" which state:

- 1. THAT Council supports the closure of Peninsula Road in front of the Army Navy & Air Force Veterans Club cenotaph at 1708 Peninsular Road on Monday, November 11, 2019, from 10:30 11:30 AM.
- 2. THAT Council direct Staff to follow-up with the Ministry of Transportation to obtain authorization for the road closure.