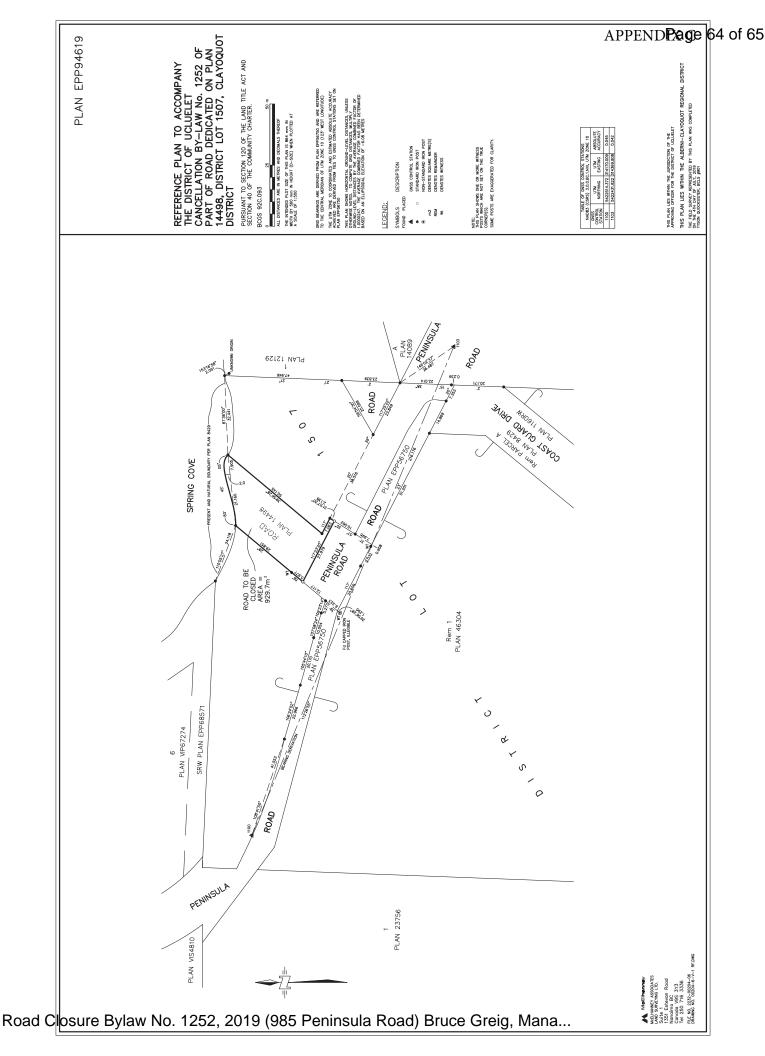

# It was moved by Councillor Kemps and seconded by Councillor Cole

THAT Council approve recommendations 1 and 2 of the report item, "Remembrance Day Road Closure" which state:

- 1. THAT Council supports the closure of Peninsula Road in front of the Army Navy & Air Force Veterans Club cenotaph at 1708 Peninsular Road on Monday, November 11, 2019, from 10:30 11:30 AM.
- 2. THAT Council direct Staff to follow-up with the Ministry of Transportation to obtain authorization for the road closure.